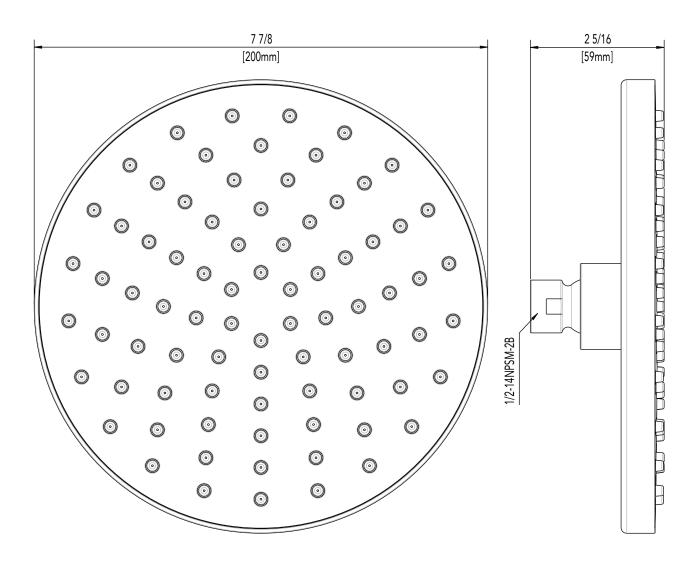

#### **Product Codes:**

MNOSH425CP (polished chrome) MNOSH425BN (brushed nickel)

- Single function showerhead (full spray)
- Max flow rate:2.0 GPM at 80 PSI
- Brass ball joint
- Easy clean rubber nozzles
- Easy installation
- Shower arm & flange sold separately
- Lifetime limited warranty
- Meets ANSI:A112.18.1
- cUPC/IAPMO listed