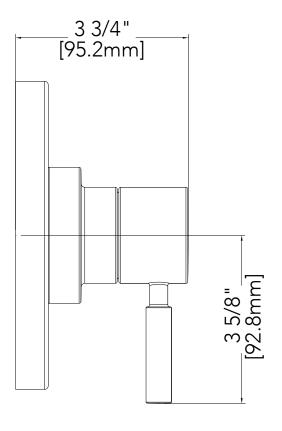

## MISENO COLLECTION

### VALVE ONLY TRIM KIT

#### **Product Codes:**

MNOVT550CP (polished chrome) MNOVT550BN (brushed nickel)