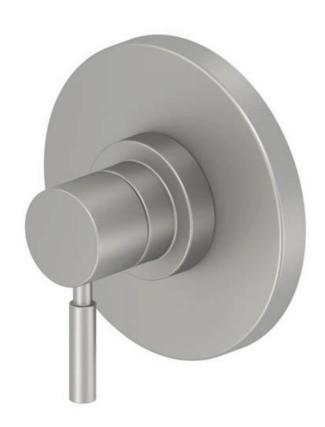

#### **Product Codes:**

MNOVT550CP (polished chrome) MNOVT550BN (brushed nickel)

- Metal handle
- Extension kit available -ACF3001EXT
- Lifetime limited warranty
- Meets ANSI:A112.18.1M
- cUPC/IAPMO listed
- ADA compliant