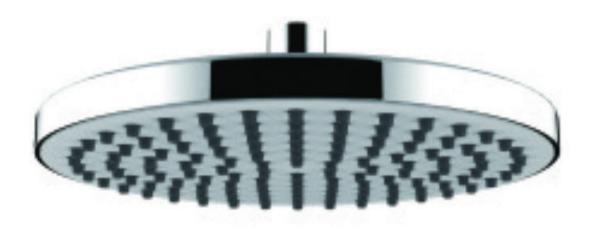

## MISENO COLLECTION

## SINGLE FUNCTION SHOWERHEAD

#### **Product Codes:**

MNOSH425CP (polished chrome) MNOSH425BN (brushed nickel)