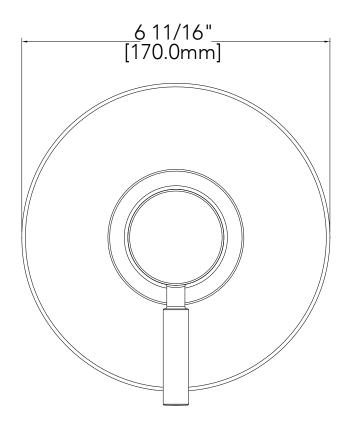

## MISENO COLLECTION

### VALVE ONLY TRIM KIT

#### **Product Codes:**

MNOVT550CP (polished chrome) MNOVT550BN (brushed nickel)