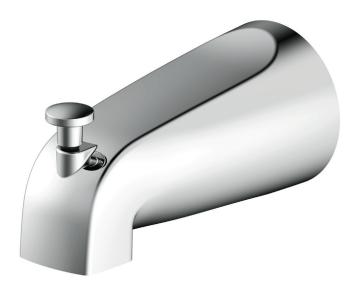

## MISENO COLLECTION

## **Diverter Tub Spout**

#### **Product Codes:**

MNOTS250CP (polished chrome) MNOTS250BN (brushed nickel) MNOTS250ORB (oil rubbed bronze)