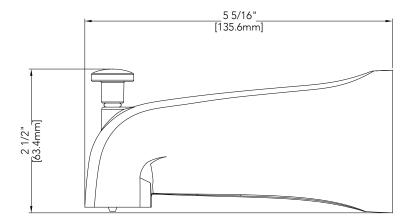

## MISENO COLLECTION

## **Diverter Tub Spout**

#### **Product Codes:**

MNOTS250CP (polished chrome) MNOTS250BN (brushed nickel) MNOTS250ORB (oil rubbed bronze)